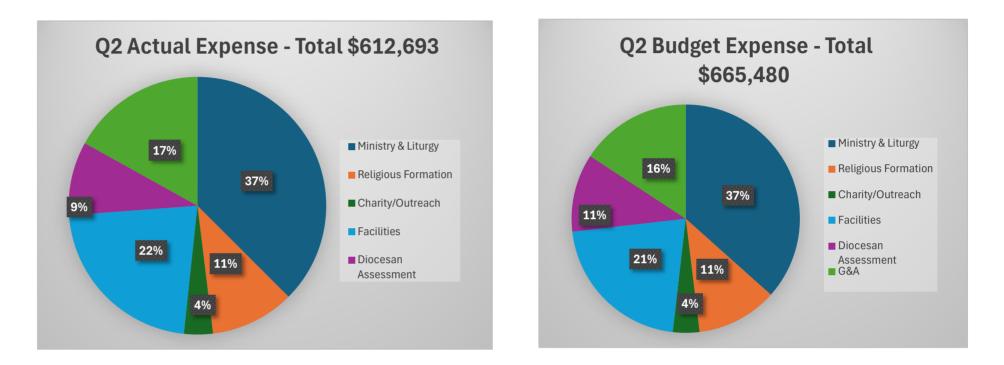

## St. James Catholic Financial Performance Quarter-2 2025

|                             | Q2 Actual | Q2 Budget |  |
|-----------------------------|-----------|-----------|--|
| Total Income                | 685,218   | 682,000   |  |
|                             |           |           |  |
|                             | Q2 Actual | Q2 Budget |  |
| Ministry & Liturgy          | 229,692   | 243,557   |  |
| Religious Formation         | 64,791    | 76,269    |  |
| Charity/Outreach            | 22,178    | 25,000    |  |
| Facilities                  | 135,620   | 142,228   |  |
| Diocesan Assessment         | 56,658    | 73,500    |  |
| G&A                         | 103,754   | 104,926   |  |
| Total Expense               | 612,693   | 665,480   |  |
|                             |           |           |  |
| Income in Excess of Expense | 72,525    | 16,520    |  |