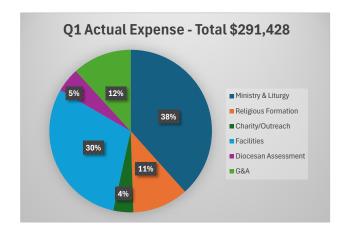

## St. James Catholic Finanical Performance Quarter-1 2025

|              | Q1 Actual | Q1 Budget |
|--------------|-----------|-----------|
| Total Income | 308,569   | 340,275   |

|                     | Q1 Actual | Q1 Budget |
|---------------------|-----------|-----------|
| Ministry & Liturgy  | 111,849   | 121,456   |
| Religious Formation | 32,317    | 43,682    |
| Charity/Outreach    | 11,599    | 12,500    |
| Facilities          | 87,153    | 88,878    |
| Diocesan Assessment | 14,165    | 36,750    |
| G&A                 | 34,345    | 34,713    |
| Total Expense       | 291,428   | 337,979   |