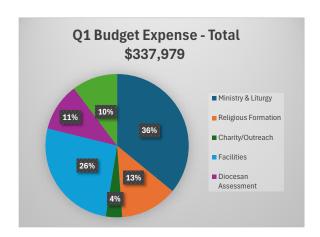

## St. James Catholic Finanical Performance Quarter-1 2025

|              | Q1 Actual | Q1 Budget |
|--------------|-----------|-----------|
| Total Income | 308,569   | 340,275   |

|                     | Q1 Actual | Q1 Budget |
|---------------------|-----------|-----------|
| Ministry & Liturgy  | 111,849   | 121,456   |
| Religious Formation | 32,317    | 43,682    |
| Charity/Outreach    | 11,599    | 12,500    |
| Facilities          | 87,153    | 88,878    |
| Diocesan Assessment | 14,165    | 36,750    |
| G&A                 | 34,345    | 34,713    |
| Total Expense       | 291,428   | 337,979   |